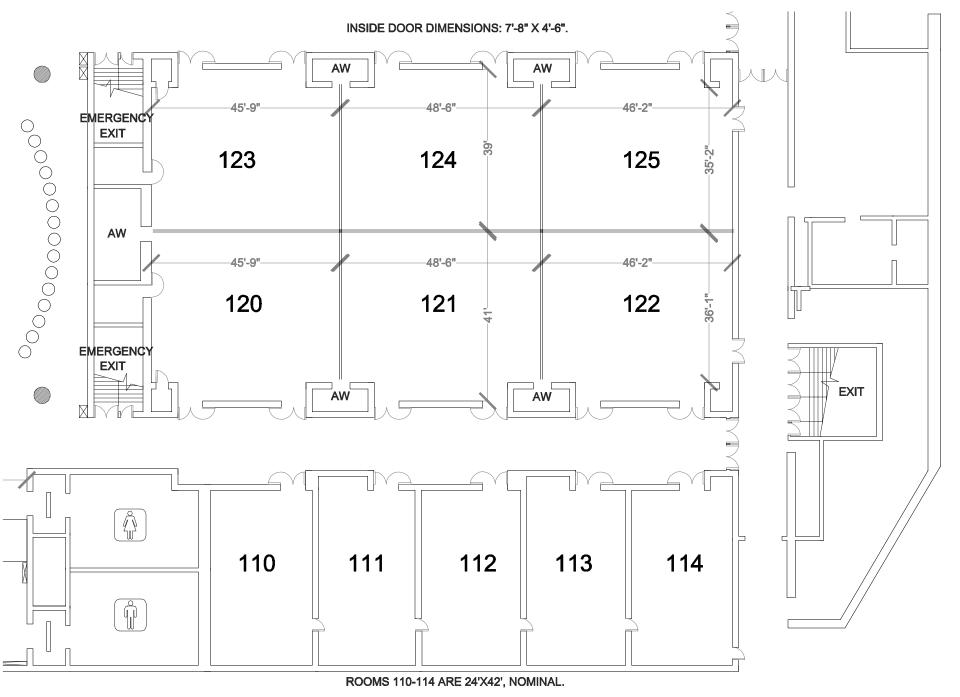

## **NORTH HALL**

## NORTH MEETING SPACE (ROOMS 110 – 125)

## **FLOOR PLANS**

Every effort has been made to ensure the accuracy of all information contained on this floorplan, however no warranties, either expressed or implied, are made with respect to the plan. If the location of building columns, utilities or other architectural components of the facility is a consideration in the use of the space, it is the sole responsibility of the user to physically inspect the facility to verify all dimensions and locations.